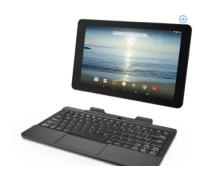

## \$99.98 plus Tax

RCA Viking Pro 10.1" 2-in-1 Tablet 32GB Quad Core

★ ★ ★ ★ 157 reviews Q&A By: RCA Walmart #: 554302304